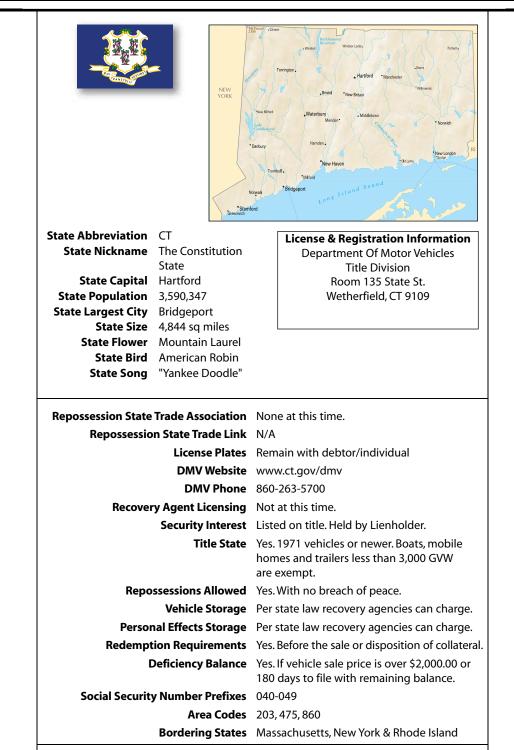

### Connecticut

### Connecticut

Thomas Farace

Karl Dudek

\* NORTHERN

Member Since 10/6/2011 Member ID 676 Physical 21 Ciro Rd. North, Branford, Connecticut 06471 Mailing PO Box 587, Guilford, Connecticut 06437 Phone 203-315-9207 Fax 203-315-8640 Email collateral@sbcglobal.net Web www.collateralrecoveryservices.com

# State AbbreviationDEState NicknameThe First StateState CapitalDoverState Population917,092State Largest CityWilmingtonState Size1,954 sq milesState FlowerPeach BlossomState BirdDelaware Blue HenState Song"Our Delaware"

License & Registration Information Department Of Motor Vehicles P.O. Box 698 Dover, DE 19901

| Repossession State Trade Association: | None at this time.                                               |
|---------------------------------------|------------------------------------------------------------------|
| Repossession State Trade Link:        | N/A                                                              |
| License Plates:                       | Remain with the Vehicle                                          |
| DMV Website:                          | www.dmv.de.gov                                                   |
| DMV Phone:                            | 302-744-2500                                                     |
| Recovery Agent Licensing:             | Not at this time.                                                |
| Security Interest:                    | Listed on title. Held by debtor.                                 |
| Title State:                          | Yes. All vehicles driven or moved on highways. Boats are exempt. |
| Repossessions Allowed:                | Yes. With no breach of peace                                     |
| <b>Redemption Requirements:</b>       | Yes. If you default on the balloon payment.                      |
| Deficiency Balance:                   | Debtor can be liable for any deficiency.                         |
| Social Security Number Prefixes:      | 221,222                                                          |
| Area Codes:                           | 302                                                              |
| Bordering States:                     | Maryland, New Jersey & Pennsylvania                              |
|                                       |                                                                  |