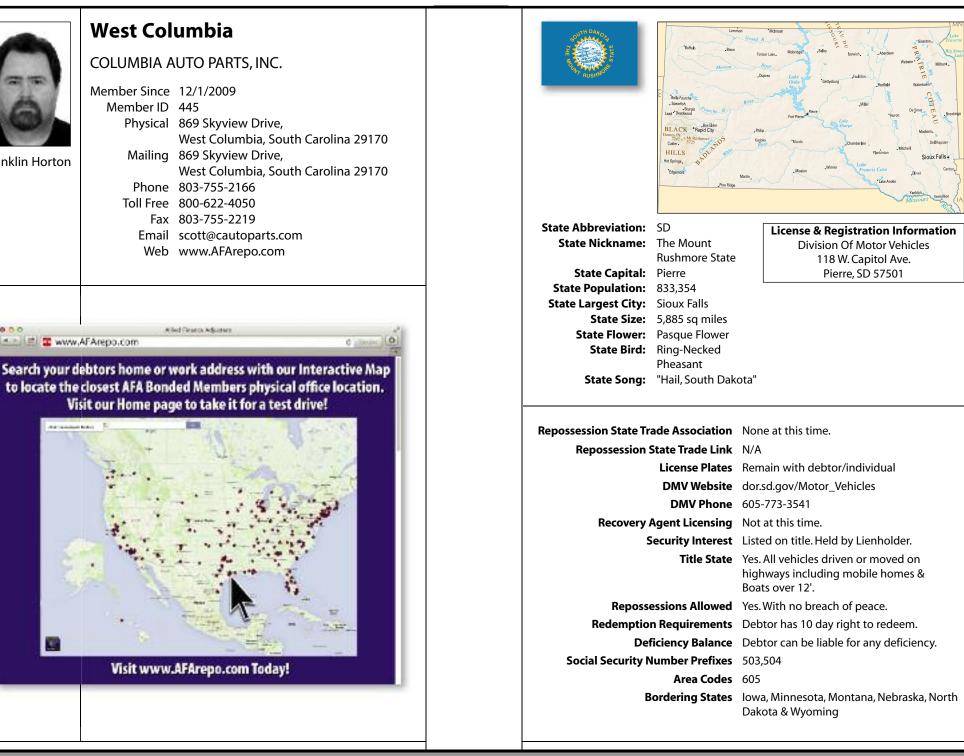

License & Registration Information Department Of Revenue Motor Vehicle Division 1 40 W. 6Th Ave. Denver, CO 80240

| cky Mountain Repossessors Association<br>MRA)<br>ww.repossessors.org/<br>main with debtor/individual<br>ww.colorado.gov/dmv<br>3-205-5600<br>b. But a \$50,000.00 bond must be filed<br>th state.<br>ww.coloradoattorneygeneral.gov/<br>partments/consumer_protection/<br>ensing/repossessor_bonds<br>ted on title. Held by Lienholder.<br>s. All vehicles driven or moved on |
|-------------------------------------------------------------------------------------------------------------------------------------------------------------------------------------------------------------------------------------------------------------------------------------------------------------------------------------------------------------------------------|
| main with debtor/individual<br>ww.colorado.gov/dmv<br>3-205-5600<br>b. But a \$50,000.00 bond must be filed<br>th state.<br>ww.coloradoattorneygeneral.gov/<br>partments/consumer_protection/<br>ensing/repossessor_bonds<br>ted on title. Held by Lienholder.<br>s. All vehicles driven or moved on                                                                          |
| vw.colorado.gov/dmv<br>3-205-5600<br>b. But a \$50,000.00 bond must be filed<br>th state.<br>vw.coloradoattorneygeneral.gov/<br>partments/consumer_protection/<br>ensing/repossessor_bonds<br>ted on title. Held by Lienholder.<br>s. All vehicles driven or moved on                                                                                                         |
| 3-205-5600<br>b. But a \$50,000.00 bond must be filed<br>th state.<br>vw.coloradoattorneygeneral.gov/<br>partments/consumer_protection/<br>ensing/repossessor_bonds<br>ted on title. Held by Lienholder.<br>s. All vehicles driven or moved on                                                                                                                                |
| b. But a \$50,000.00 bond must be filed<br>th state.<br>ww.coloradoattorneygeneral.gov/<br>partments/consumer_protection/<br>ensing/repossessor_bonds<br>ted on title. Held by Lienholder.<br>s. All vehicles driven or moved on                                                                                                                                              |
| th state.<br>ww.coloradoattorneygeneral.gov/<br>partments/consumer_protection/<br>ensing/repossessor_bonds<br>ted on title. Held by Lienholder.<br>s. All vehicles driven or moved on                                                                                                                                                                                         |
| partments/consumer_protection/<br>ensing/repossessor_bonds<br>ted on title. Held by Lienholder.<br>s. All vehicles driven or moved on                                                                                                                                                                                                                                         |
| s. All vehicles driven or moved on                                                                                                                                                                                                                                                                                                                                            |
|                                                                                                                                                                                                                                                                                                                                                                               |
| ghways. Boats are exempt.                                                                                                                                                                                                                                                                                                                                                     |
| s. With no breach of peace.                                                                                                                                                                                                                                                                                                                                                   |
| r state law recovery agencies can charge<br>asonable amount.                                                                                                                                                                                                                                                                                                                  |
| r state law recovery agencies can charge.                                                                                                                                                                                                                                                                                                                                     |
| btor has 10 day right to redeem .                                                                                                                                                                                                                                                                                                                                             |
| btor can be liable for any deficiency.                                                                                                                                                                                                                                                                                                                                        |
| 1-524,650-653                                                                                                                                                                                                                                                                                                                                                                 |
| 3, 719, 720, 970                                                                                                                                                                                                                                                                                                                                                              |
| nsas, Nebraska, New Mexico, Oklahoma,<br>ah & Wyoming                                                                                                                                                                                                                                                                                                                         |
|                                                                                                                                                                                                                                                                                                                                                                               |