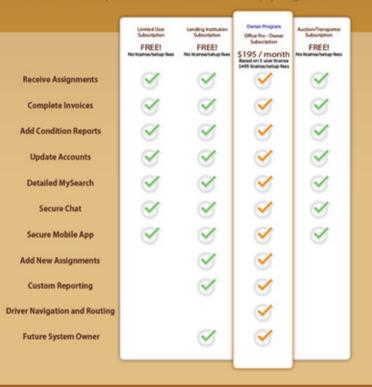

\$ i.m

Ď.

Allest Reserve Adjusters

Search by Zip Code and return all members within 100 miles. See all the compliance documents the member has uploaded. On the member's page, you can download them instantly!