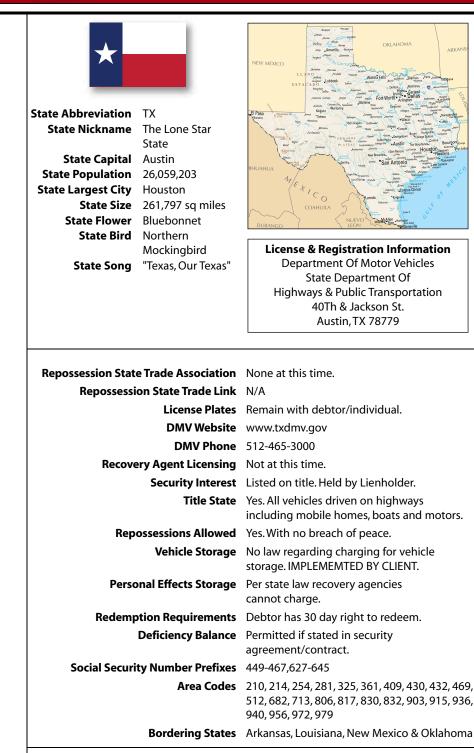

### Arizona

**License & Registration Information** Arizona Department Of Transportation P.O. Box 2100, Phoenix, AZ 85001

| Repossession State Trade Association | None at this time.                                                                            |
|--------------------------------------|-----------------------------------------------------------------------------------------------|
| <b>Repossession State Trade Link</b> | N/A                                                                                           |
| License Plates                       | Remain with debtor/individual                                                                 |
| DMV Website                          | www.azdot.gov/mvd                                                                             |
| DMV Phone                            | 928-774-1491                                                                                  |
| <b>Recovery Agent Licensing:</b>     | Not at this time.                                                                             |
| Security Interest                    | Held by ADOT until satisfied.                                                                 |
| Title State                          | Yes all vehicles driven or moved on<br>highways. Boats are exempt but must be<br>registered . |
| <b>Repossessions Allowed</b>         | Yes. With no breach of peace.                                                                 |
| Personal Effects Storage             | Per state law recovery agencies cannot charge.                                                |
| <b>Redemption Requirements</b>       | Debtor has 10 day right to redeem.                                                            |
| Deficiency Balance                   | Debtor can be liable for any deficiency.                                                      |
| Social Security Number Prefixes      | 526, 527, 600, 601, 764, 765                                                                  |
| Area Codes                           | 480, 520, 602, 623, 928                                                                       |
| Bordering States                     | California, Colorado, New Mexico,<br>Nevada & Utah                                            |