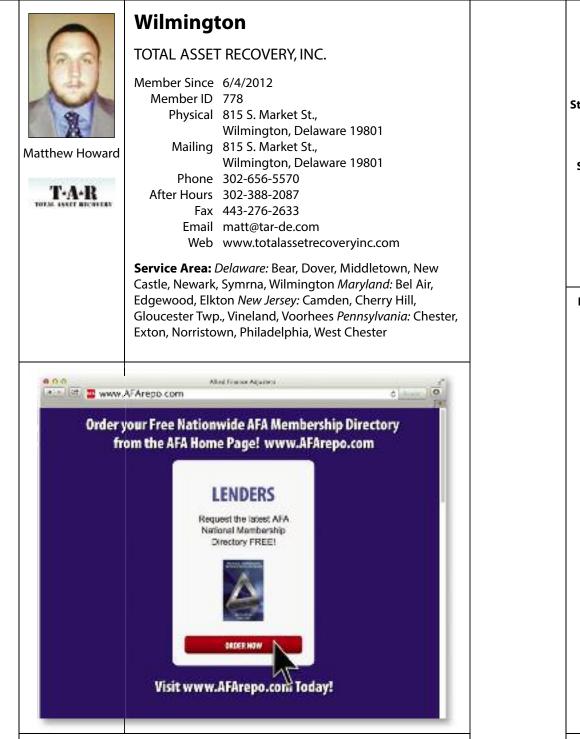

# Member Since12/1/2005Member ID238Physical1501 Porter Rd. Ste A, Bear, Delaware 19701MailingPO Box 28, Smyrna, Delaware 19977Phone302-836-3806Fax302-836-3805Emailhounddogrecovery@comcast.netWebwww.HoundDogRecovery.com

**Service Area** *Delaware:* Claymont, Dover, Harrington, Middletown, Newark, Wilmington *Maryland:* Chesapeake, Elkton, North East, Perryville, Rising Sun, Warwick *New Jersey:* Penns Grave, Salem *Pennsylvania:* Brook Haven, Chaddsford, Chester, Marcus Hook, Media, Swarthmore