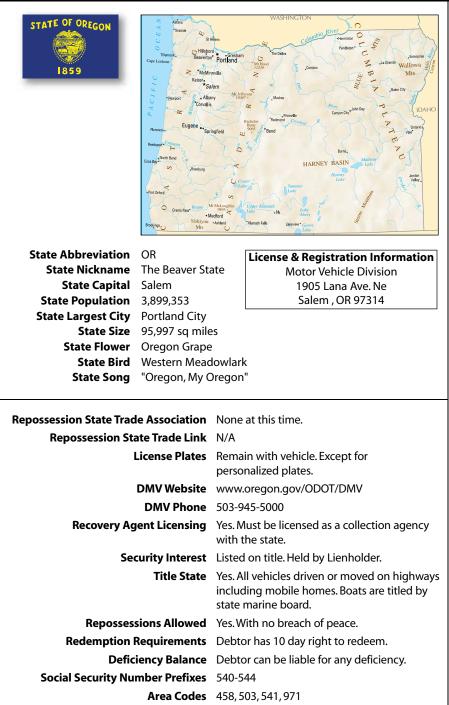

l, Bartlesville, Beggs, Bixby, Bokoshe, Braggs, Bristow, Broken Arrow, Catoosa, Chandler, Checotah, Chelsea, Choctaw, Chouteau, Claremore, Collinsville, Council Hill, Coweta, Cushing, Dewey, Drumright, Edmond, Eufaula, Fort Gibson, Glenpool, Guthrie, Harrah, Haskell, Henryetta, Hominy, Hulbert, Inola, Jones, Keota, Kiefer, Langston, Locust Grove, Luther, Mannford, McLoud, Meeker, Morris, Mounds, Muldrow, Muskogee, Newalla, Nicoma Park, Norman, Nowata, Oakhurst, Ochelata, Okemah, Oklahoma City, Okmulgee, Oologah, Owasso, Panama, Park Hill, Porum, Pryor, Ramona, Red Oak, Roland, Sallisaw, Sand Springs, Sapulpa, Seminole, Shady Point, Shawnee, Skiatook, Spencer, Sperry, Spiro, Stroud, Taft, Tahleguah, Talala, Tecumseh, Vian, Vinita, Wagoner, Warner, Webbers Falls, Weleetka, Wellston, Wewoka



Bordering States California, Idaho, Nevada & Washington

## Oregon

## Pennsylvania



**Richard Sprute** 



Michael Coe

Member Since4/11/2012Member ID745Physical16680 SW Shaw Street,<br/>Beaverton, Oregon 97007Mailing16680 SW Shaw Street,<br/>Beaverton, Oregon 97007Phone503-644-4993Fax503-644-6458EmailJean@AutorepossessionIlc.com<br/>www.AutorepossessionIlc.com

**Service Area** *Oregon:* Astoria, Beaverton, Gresham, Hood River, Newport, Portland, Saint Helens, Salem, Sandy, Sherwood, Tillamook, Wilsonville *Washington:* Camas, Long Beach, Longview, Stevenson, Vancouver

## Portland

**Beaverton** 

AUTO REPOSSESSION, LLC

#### RETRIEVAL AND RECOVERY SPECIALIST, LLC

Member Since10/17/2014Member ID2018Physical1551 NW Quimby St.,<br/>Portland, Oregon 97209Mailing1551 NW Quimby St.,<br/